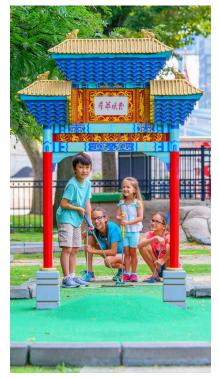

Host your child's next birthday at Franklin Square, Center City's favorite playtime oasis, with fun for all! Centered around its beautiful 100-year-old fountain, Franklin Square features the Parx Liberty Carousel, Philly Mini Golf, and a state-of-the-art playground.