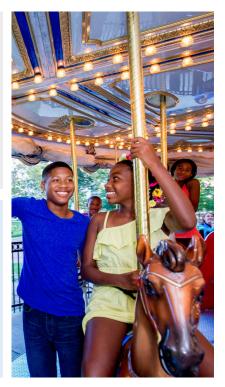

Host your child's next birthday at Franklin Square, Center City's favorite playtime oasis, with fun for all! Centered around its beautiful 100-year-old fountain, Franklin Square features the Parx Liberty Carousel, Philly Mini Golf, and a state-of-the-art playground.

#### **BEGIN PLANNING BY SUBMITTING AN EVENT INQUIRY**

PHOTO CREDITS: J. FUSCO | M. KENNEDY | K. PASQUARELLO

Contact Event Sales 215-629-5801 ext. 209 | events@historicphiladelphia.org

Overlooking the iconic Parx Liberty Carousel, the Pavilion offers a private, climate-controlled space that can be used year-round. On warmer days, all of the doors can be opened to provide air flow and easy access to the playground.