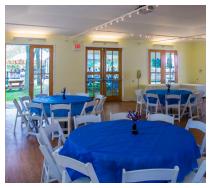

#### **BEGIN PLANNING BY SUBMITTING AN EVENT INQUIRY**

PHOTO CREDITS: J. FUSCO | M. KENNEDY | K. PASQUARELLO

Contact Event Sales 215-629-5801 ext. 209 | events@historicphiladelphia.org

Overlooking the iconic Parx Liberty Carousel, the Pavilion offers a private, climate-controlled space that can be used year-round. On warmer days, all of the doors can be opened to provide air flow and easy access to the playground.

CAPACITY: stand-up cocktail: 100 | partial seating cocktail: 90 | banquet: 70

AMENITIES: bluetooth-enabled sound system | projector

AVAILABILITY: daily year-round during Franklin Square seasonal operating hours; contact event manager for availability