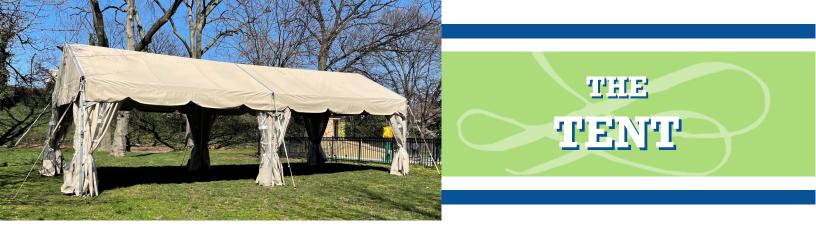

# \$725

\$825

\$625

The Tent offers a covered area that can be closed off with windowed panels for privacy, or left open to accommodate a larger event area in the surrounding lawn space.

**CAPACITY:** stand-up cocktail: 100 | partial seating cocktail: 70 | banquet: 50 **SEASONAL AVAILABILITY.** Inquire with Event Sales Manager about available dates.