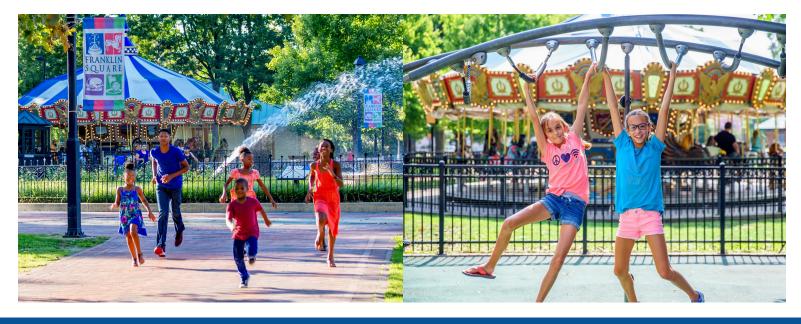

Host your child's next birthday at Franklin Square, Center City's favorite playtime oasis, with fun for all! Centered around its beautiful 100-year-old fountain, Franklin Square features the Parx Liberty Carousel, Philly Mini Golf, and a state-of-the-art playground.

Rates are valid for birthday celebrations for children turning 12 years old or younger.

Revenue generated from private rental events at Franklin Square helps to operate the nonprofit that manages the park and assists in providing free programming throughout the year.